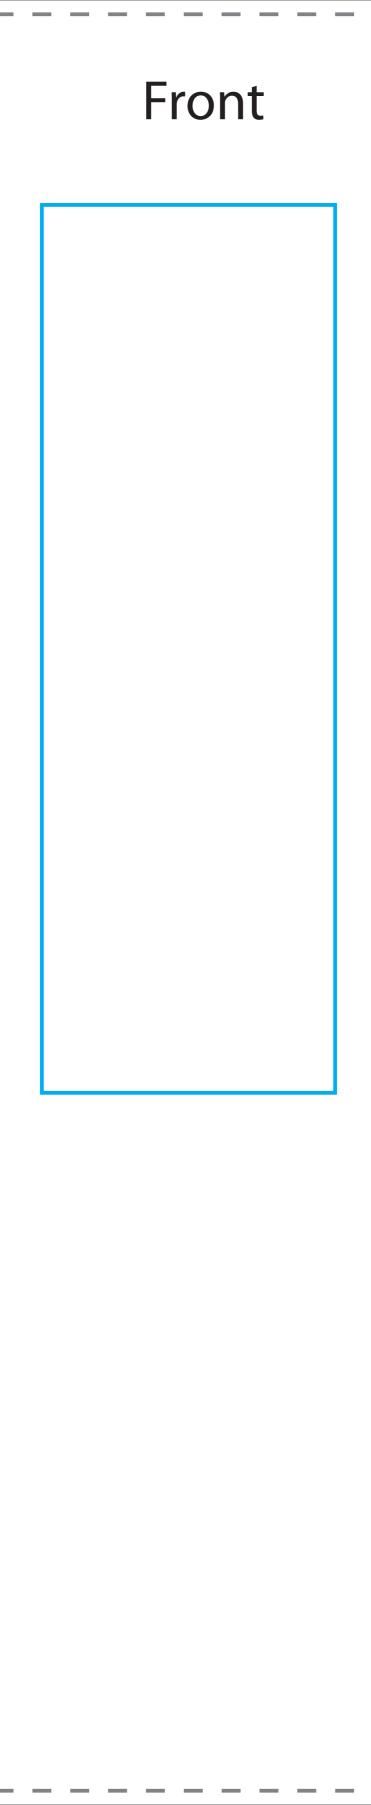

## **Product Specifics**

- Total area (includes bleed):
  430mm (w) x 1910mm (h)
- Visual area
  410 (w) x 1880 (h) mm
- Blue solid line indicates safe visible area.
  Please keep all key design elements and text within this space avoiding stitch lines.
- Please note this template is based on our fabric characteristics and may need adjustment to suit your media.