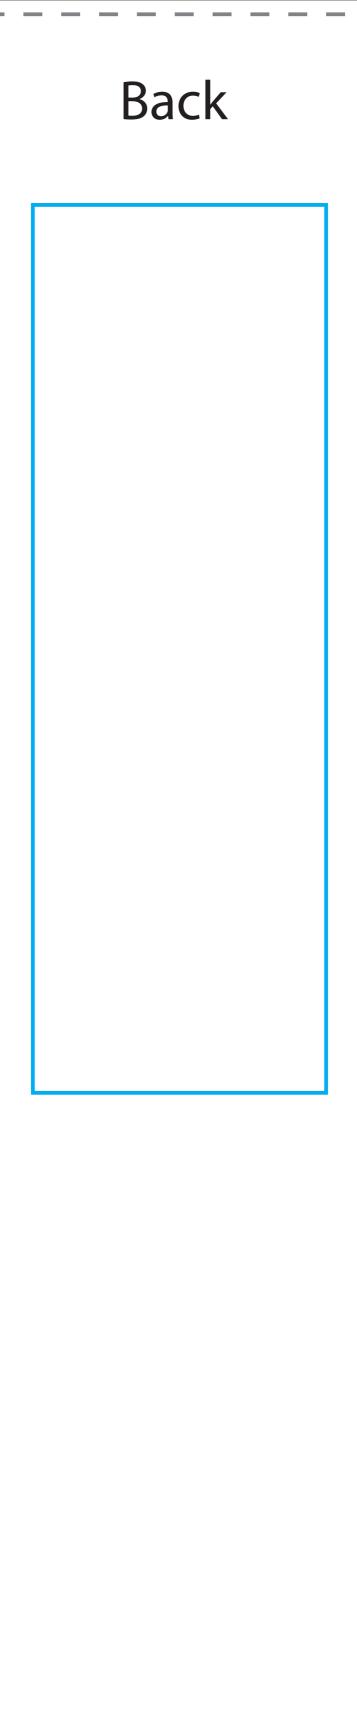

## **Product Specifics**

- Total area (includes bleed):
  430mm (w) x 1910mm (h)
- Visual area
  410 (w) x 1880 (h) mm
- Blue solid line indicates safe visible area.
  Please keep all key design elements and text within this space avoiding stitch lines.
- Please note this template is based on our fabric characteristics and may need adjustment to suit your media.